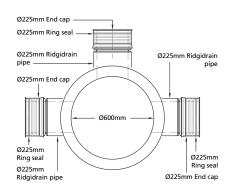

# **PRODUCT INFORMATION**

Ρ.

**ISSUE 1 - NOV 2018** 

Opit Type 8 Catchpit is a prefabricated 600mm catchpit, used for highways applications. It is an easily maintainable and cost effective way of protecting downstream drainage systems by separating out silts and debris. The catchpit is 1.5m high, including a 300mm sump. There are three inlet/outlet option sizes available in 150mm, 225mm and 300mm. The catchpits are supplied with pre-installed water tight end caps on each inlet/outlet.

| ELEMENT             | VALUE                                                                                     |  |
|---------------------|-------------------------------------------------------------------------------------------|--|
| PHYSICAL PROPERTIES |                                                                                           |  |
| Diameter            | 600mm                                                                                     |  |
| Depth               | 1.5m                                                                                      |  |
| Sump depth          | 300mm                                                                                     |  |
| Material            | HDPE                                                                                      |  |
| Colour              | Black with blue inner                                                                     |  |
| Chemical resistance | HDPE is naturally resistant to most chemicals associated with stormwater drainage systems |  |
| Inlets/outlets      | 150mm, 225mm or 300mm                                                                     |  |

| CODE       | INLET/OUTLET SIZE | NUMBER OF INLETS/OUTLETS |
|------------|-------------------|--------------------------|
| CP60015150 | 150mm             | 3                        |
| CP60015225 | 225mm             | 3                        |
| CP60015300 | 300mm             | 2                        |