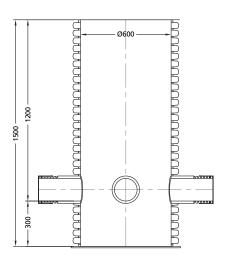

# **PRODUCT INFORMATION**

Ρ.

**ISSUE 1 - NOV 2018** 

Opit Type 8 Catchpit is a prefabricated 600mm catchpit, used for highways applications. It is an easily maintainable and cost effective way of protecting downstream drainage systems by separating out silts and debris. The catchpit is 1.5m high, including a 300mm sump. There are three inlet/outlet option sizes available in 150mm, 225mm and 300mm. The catchpits are supplied with pre-installed water tight end caps on each inlet/outlet.

| ELEMENT             | VALUE                                                                                     |  |
|---------------------|-------------------------------------------------------------------------------------------|--|
| PHYSICAL PROPERTIES |                                                                                           |  |
| Diameter            | 600mm                                                                                     |  |
| Depth               | 1.5m                                                                                      |  |
| Sump depth          | 300mm                                                                                     |  |
| Material            | HDPE                                                                                      |  |
| Colour              | Black with blue inner                                                                     |  |
| Chemical resistance | HDPE is naturally resistant to most chemicals associated with stormwater drainage systems |  |
| Inlets/outlets      | 150mm, 225mm or 300mm                                                                     |  |

| CODE       | INLET/OUTLET SIZE | NUMBER OF INLETS/OUTLETS |
|------------|-------------------|--------------------------|
| CP60015150 | 150mm             | 3                        |
| CP60015225 | 225mm             | 3                        |
| CP60015300 | 300mm             | 2                        |