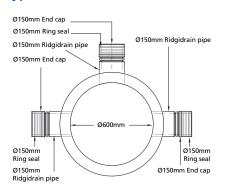

# **PRODUCT INFORMATION**

Ρ.

**ISSUE 1 - NOV 2018** 

Opit Type 8 Catchpit is a prefabricated 600mm catchpit, used for highways applications. It is an easily maintainable and cost effective way of protecting downstream drainage systems by separating out silts and debris. The catchpit is 1.5m high, including a 300mm sump. There are three inlet/outlet option sizes available in 150mm, 225mm and 300mm. The catchpits are supplied with pre-installed water tight end caps on each inlet/outlet.

| ELEMENT             | VALUE                                                                                     |  |
|---------------------|-------------------------------------------------------------------------------------------|--|
| PHYSICAL PROPERTIES |                                                                                           |  |
| Diameter            | 600mm                                                                                     |  |
| Depth               | 1.5m                                                                                      |  |
| Sump depth          | 300mm                                                                                     |  |
| Material            | HDPE                                                                                      |  |
| Colour              | Black with blue inner                                                                     |  |
| Chemical resistance | HDPE is naturally resistant to most chemicals associated with stormwater drainage systems |  |
| Inlets/outlets      | 150mm, 225mm or 300mm                                                                     |  |

| CODE       | INLET/OUTLET SIZE | NUMBER OF INLETS/OUTLETS |
|------------|-------------------|--------------------------|
| CP60015150 | 150mm             | 3                        |
| CP60015225 | 225mm             | 3                        |
| CP60015300 | 300mm             | 2                        |