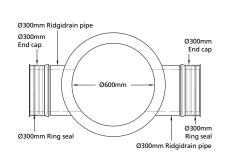

# **PRODUCT INFORMATION**

Ρ.

**ISSUE 1 - NOV 2018** 

Opit Type 8 Catchpit is a prefabricated 600mm catchpit, used for highways applications. It is an easily maintainable and cost effective way of protecting downstream drainage systems by separating out silts and debris. The catchpit is 1.5m high, including a 300mm sump. There are three inlet/outlet option sizes available in 150mm, 225mm and 300mm. The catchpits are supplied with pre-installed water tight end caps on each inlet/outlet.

| ELEMENT             | VALUE                                                                                     |  |
|---------------------|-------------------------------------------------------------------------------------------|--|
| PHYSICAL PROPERTIES |                                                                                           |  |
| Diameter            | 600mm                                                                                     |  |
| Depth               | 1.5m                                                                                      |  |
| Sump depth          | 300mm                                                                                     |  |
| Material            | HDPE                                                                                      |  |
| Colour              | Black with blue inner                                                                     |  |
| Chemical resistance | HDPE is naturally resistant to most chemicals associated with stormwater drainage systems |  |
| Inlets/outlets      | 150mm, 225mm or 300mm                                                                     |  |

| CODE       | INLET/OUTLET SIZE | NUMBER OF INLETS/OUTLETS |
|------------|-------------------|--------------------------|
| CP60015150 | 150mm             | 3                        |
| CP60015225 | 225mm             | 3                        |
| CP60015300 | 300mm             | 2                        |