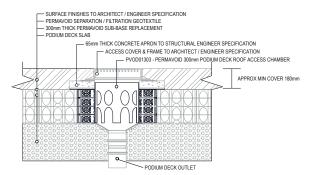

### Product code: PVOD01303

The Permavoid 300mm Podium Deck Roof Access Chamber is engineered to provide access to an existing podium deck outlet, on a 300mm Permavoid subbase replacement installation. It is set within two 150mm Permavoid, providing a quick and easy connection to surrounding Permavoid. The chamber allows for easy access to an existing roof outlet for routine maintenance.

### Application 2 - minimum cover approximately 180mm

| VALUE                          |
|--------------------------------|
|                                |
| 850mm                          |
| 850mm                          |
| 362mm                          |
| 400mm                          |
| 400mm                          |
| 15kg                           |
| HDPE/PP                        |
|                                |
| Double wall cardboard          |
| 872(L) x 872(W) x 234(H) mm    |
| 15kg                           |
| 4                              |
| 1200(L) x 1200(W) x 1700(H) mm |
| 85kg                           |
|                                |