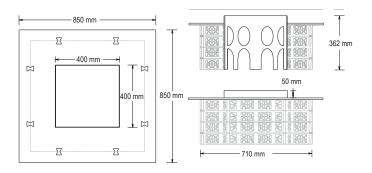

### Application 2 - minimum cover approximately 180mm

| VALUE                          |
|--------------------------------|
|                                |
| 850mm                          |
| 850mm                          |
| 362mm                          |
| 400mm                          |
| 400mm                          |
| 15kg                           |
| HDPE/PP                        |
|                                |
| Double wall cardboard          |
| 872(L) x 872(W) x 234(H) mm    |
| 15kg                           |
| 4                              |
| 1200(L) x 1200(W) x 1700(H) mm |
| 85kg                           |
|                                |