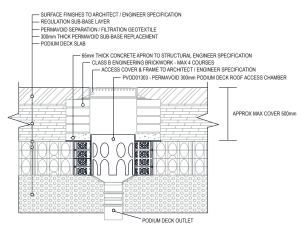

### Product code: PVOD01303

The Permavoid 300mm Podium Deck Roof Access Chamber is engineered to provide access to an existing podium deck outlet, on a 300mm Permavoid subbase replacement installation. It is set within two 150mm Permavoid, providing a quick and easy connection to surrounding Permavoid. The chamber allows for easy access to an existing roof outlet for routine maintenance.

### Application 1 - maximum cover approximately 500mm