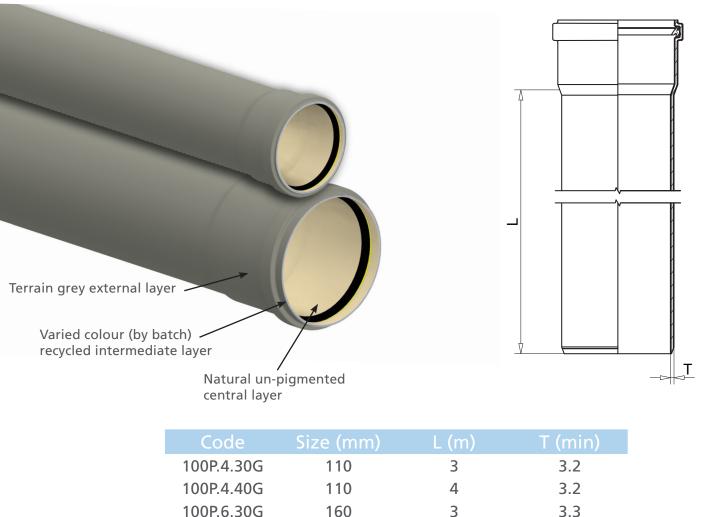

## Terrain Push-Fit Soil Pipe

The Terrain push-fit soil pipe, manufactured in 3 layers with a recycled intermediate layer, allowing up to 65% recycled content. Suitable for commercial, industrial, housing and public sector developments.

160

160

3

Δ

3.3

## Features and benefits

100P.6.40G

- UK manufactured
- Can be used for push-fit or solvent welded systems
- Manufactured to BS EN1453-1
- Lightweight and easy to handle
- Durable and abrasion resistant
- Compatible with fittings manufactured to BS EN1329-1
- Low noise transmission •