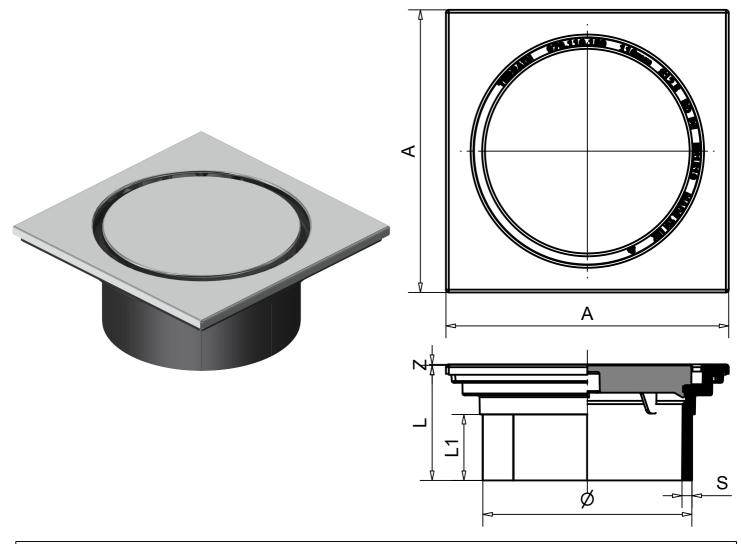

## HDPE Floor Gully Inlets (983)

P1

| HDPE Floor gully inlets |     |     |    |    |     |     |
|-------------------------|-----|-----|----|----|-----|-----|
| Code                    | Ø   | S   | L  | L1 | Α   | Z   |
| 983.6B (SS)             | 110 | 4.3 | 61 | 35 | 149 | 0.5 |

## Features and benefits

- Manufactured to BS EN 1519
- UK Manufactured
- Allows water to go through
- Spigot can be electrofusion or butt welded
- Cover can be easily removed for cleaning
- Two-part fitting to be set in standard tiled floor (e.g. in shower areas). Comprises of raising piece with 110mm top and snapping cover, allowing water egress
- Cover is stainless steel