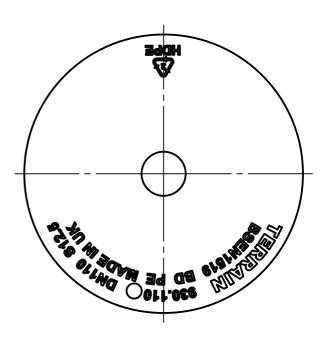

#### HDPE Blank Ends - Butt Weld Only

P 1

| HDPE blank ends – Butt weld only |     |     |    |  |  |  |
|----------------------------------|-----|-----|----|--|--|--|
| Code                             | Ø   | S   | L  |  |  |  |
| 930.40B                          | 40  | 3   | 15 |  |  |  |
| 930.50B                          | 50  | 3   | 15 |  |  |  |
| 930.56B                          | 56  | 3   | 15 |  |  |  |
| 930.75B                          | 75  | 3   | 15 |  |  |  |
| 930.110B                         | 110 | 4.3 | 15 |  |  |  |
| 930.160B                         | 160 | 6.2 | 15 |  |  |  |

#### HDPE Blank Ends - Butt Weld Only

D 🤈