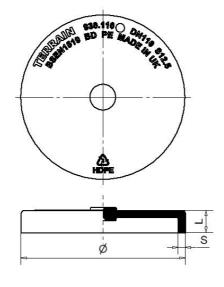

#### HDPE Blank Ends - Butt Weld Only

P 1

| HDPE blank ends – Butt weld only |     |     |    |  |  |  |
|----------------------------------|-----|-----|----|--|--|--|
| Code                             | Ø   | S   | L  |  |  |  |
| 930.40B                          | 40  | 3   | 15 |  |  |  |
| 930.50B                          | 50  | 3   | 15 |  |  |  |
| 930.56B                          | 56  | 3   | 15 |  |  |  |
| 930.75B                          | 75  | 3   | 15 |  |  |  |
| 930.110B                         | 110 | 4.3 | 15 |  |  |  |
| 930.160B                         | 160 | 6.2 | 15 |  |  |  |

## After

| HDPE blank ends – Butt weld only |     |     |    |  |  |  |
|----------------------------------|-----|-----|----|--|--|--|
| Code                             | Ø□  | S   | L  |  |  |  |
| 930.40B                          | 40  | 3   | 15 |  |  |  |
| 930.50B                          | 50  | 3   | 15 |  |  |  |
| 930.56B                          | 56  | 3   | 15 |  |  |  |
| 930.75B                          | 75  | 3   | 15 |  |  |  |
| 930.110B                         | 110 | 4.3 | 15 |  |  |  |
| 930.160B                         | 160 | 6.2 | 15 |  |  |  |