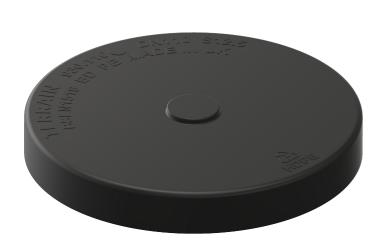

#### HDPE Blank Ends - Butt Weld Only

P 1

| HDPE blank ends – Butt weld only |     |     |    |  |  |  |
|----------------------------------|-----|-----|----|--|--|--|
| Code                             | Ø   | S   | L  |  |  |  |
| 930.40B                          | 40  | 3   | 15 |  |  |  |
| 930.50B                          | 50  | 3   | 15 |  |  |  |
| 930.56B                          | 56  | 3   | 15 |  |  |  |
| 930.75B                          | 75  | 3   | 15 |  |  |  |
| 930.110B                         | 110 | 4.3 | 15 |  |  |  |
| 930.160B                         | 160 | 6.2 | 15 |  |  |  |

#### HDPE Blank Ends - Butt Weld Only

D 🤈