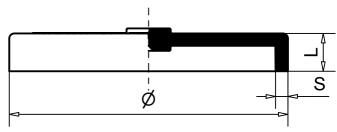

#### HDPE Blank Ends - Butt Weld Only

P 1

| HDPE blank ends – Butt weld only |     |     |    |  |  |  |
|----------------------------------|-----|-----|----|--|--|--|
| Code                             | Ø   | S   | L  |  |  |  |
| 930.40B                          | 40  | 3   | 15 |  |  |  |
| 930.50B                          | 50  | 3   | 15 |  |  |  |
| 930.56B                          | 56  | 3   | 15 |  |  |  |
| 930.75B                          | 75  | 3   | 15 |  |  |  |
| 930.110B                         | 110 | 4.3 | 15 |  |  |  |
| 930.160B                         | 160 | 6.2 | 15 |  |  |  |

## After

| HDPE blank ends – Butt weld only |     |     |    |  |  |  |
|----------------------------------|-----|-----|----|--|--|--|
| Code                             | Ø□  | S   | L  |  |  |  |
| 930.40B                          | 40  | 3   | 15 |  |  |  |
| 930.50B                          | 50  | 3   | 15 |  |  |  |
| 930.56B                          | 56  | 3   | 15 |  |  |  |
| 930.75B                          | 75  | 3   | 15 |  |  |  |
| 930.110B                         | 110 | 4.3 | 15 |  |  |  |
| 930.160B                         | 160 | 6.2 | 15 |  |  |  |