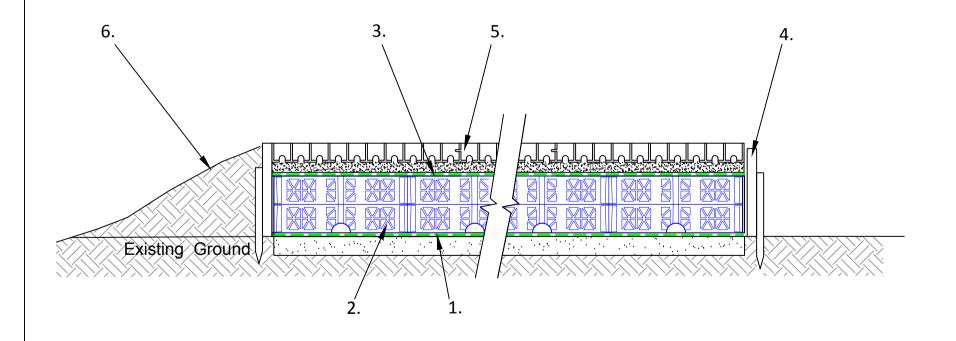

## **KEY**

- 1. Permatex 300 Geotextile
- 2. 150mm deep Permavoid on 30-50mm blinding layer
- 3. Permatex 300 separation geotextile (or Permafilter Geotextile if additional treatment required)
- 4. Treated timber edging (Or other Edging detail acceptable)
- 5. Slimblock 50 Paving with sand bedding layer
- 6. Soil graded to edging (if required)