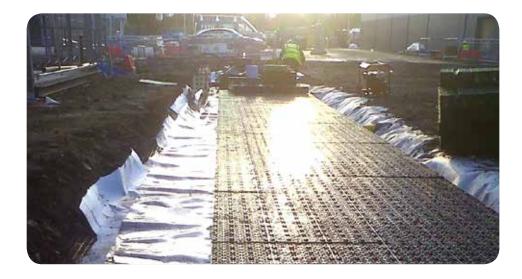

## Polypipe's Permavoid system offers a shallow solution for Hanworth Trading Estate

With the Longford River right next to the site, Hanworth Estate needed the shallowest of drainage systems.

Hanworth Trading Estate is a development in Feltham, London, that comprises of eight individual industrial units. Immediately adjacent is the water course of the Longford River, which severely limited drainage options on the site itself due to a high water table.

The Permavoid system is designed to provide shallow water storage for attenuation or infiltration within a pavement structure. Stormwater drainage with high water table

The Hanworth installation now delivers an effective storm water drainage system to satisfy the demands of the development and captures water at source, helping to comply with the Flood and Water Management Act of 2010.