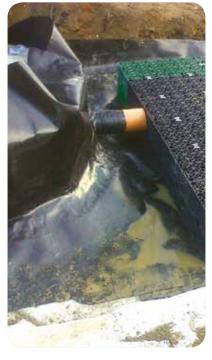

Sites with high water tables such as this require specific design and construction measures to avoid issues such as flotation of attenuation structures and often prevents the use of soakaways.

Anti-flotation and temporary dewatering measures are invariably very expensive. It was for these reasons that a Permavoid system from Polypipe, in conjunction with SEL, was specified by Odyssey Consulting Engineers.

The Permavoid system is designed to provide shallow water storage for attenuation or infiltration within a pavement structure. Stormwater drainage with high water table

The Hanworth installation now delivers an effective storm water drainage system to satisfy the demands of the development and captures water at source, helping to comply with the Flood and Water Management Act of 2010.