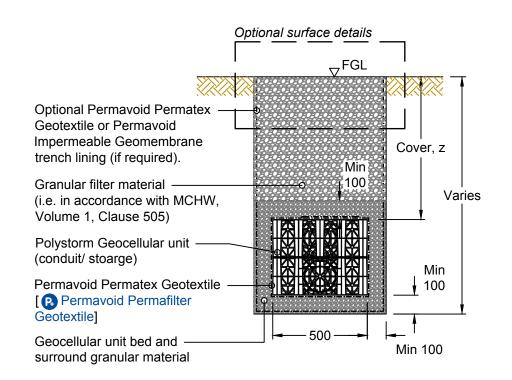

## NOTES

- 1. All dimensions in millimetres, unless otherwise stated.
- 2. All dimensions are nominal and may vary within manufacturing or construction tolerances.
- 3. All site temporary and enabling works by others.
- Polypipe products to be installed in accordance with Polypipe Civils recommendations, giving due consideration to the requirements of the approving organisation(s) and the ultimate owner of the installation.
- This drawing is intended for guidance only. All proposed installations should be assessed in the context of the site and expected operational conditions, in addition to the overall site drainage scheme, prior to commencement of final design or construction activities.
- 6. All construction activities shall be executed by competent personnel, in accordance with all relevant legislation, regulations, standards or codes of practice.