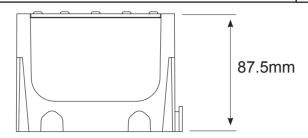

### **Description**

The Polypipe SmartDrain Junction Unit is to be used when a 90° corner, T-junction or cross junction needs to be produced when laying the SmartDrain system. The Junction Unit has thinned out side walls which can be easily removed with a craft knife. Simply remove whichever and however many sides required and connect to the rest of the system with the easy to fix clips. The junction unit is made up of the channel base and grate lid which falls into the channel, locating on its four location pins. Available with a black or silver grate.