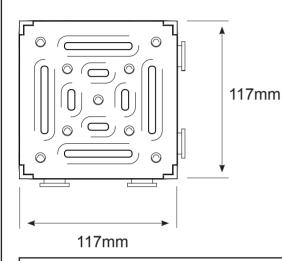

### **Description**

The Polypipe SmartDrain Junction Unit is to be used when a 90° corner, T-junction or cross junction needs to be produced when laying the SmartDrain system. The Junction Unit has thinned out side walls which can be easily removed with a craft knife. Simply remove whichever and however many sides required and connect to the rest of the system with the easy to fix clips. The junction unit is made up of the channel base and grate lid which falls into the channel, locating on its four location pins. Available with a black or silver grate.