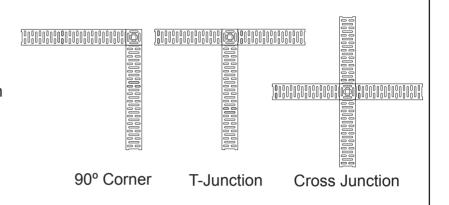

### **Description**

The Polypipe SmartDrain Junction Unit is to be used when a 90° corner, T-junction or cross junction needs to be produced when laying the SmartDrain system. The Junction Unit has thinned out side walls which can be easily removed with a craft knife. Simply remove whichever and however many sides required and connect to the rest of the system with the easy to fix clips. The junction unit is made up of the channel base and grate lid which falls into the channel, locating on its four location pins. Available with a black or silver grate.