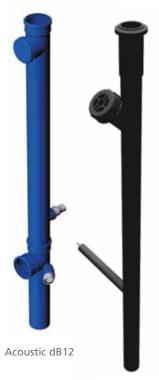

Polypipe Terrain manufactured 200metres of 110mm Terrain dB12 and 75mm Terrain Fuze fabricated soil and waste stacks to exact specifications and delivered them to site in Kings Norton, where sub-contractor Lovell was able to complete installations across 96 properties 40% faster than the average for such works.

Terrain Fuze

### **Products**

Terrain Acoustic dB12
Terrain Fuze