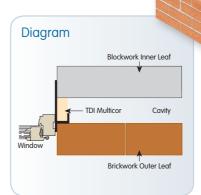

TDI Multicor is an insulated cavity closer that is suitable for use in severe weather conditions.

One size fits all - can be cut to fit any window size.

The TDI Multicor insulated cavity closer is manufactured from high quality PVCu and comes complete with flexible weatherseal and fits all cavity widths up to 100mm wide, one size fits all.

Very competitively priced Multicor can be built in at construction stage or retro fit, there are no clips required with Multicor cavity closer, simply nail to brickwork.

Multicor is designed to be suitable for use with both PVCu and wooden frames.