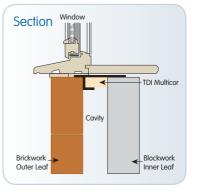

TDI Multicor is an insulated cavity closer that is suitable for use in severe weather conditions.

One size fits all - can be cut to fit any window size.

The TDI Multicor insulated cavity closer is manufactured from high quality PVCu and comes complete with flexible weatherseal and fits all cavity widths up to 100mm wide, one size fits all.

Very competitively priced Multicor can be built in at construction stage or retro fit, there are no clips required with Multicor cavity closer, simply nail to brickwork.

Multicor is designed to be suitable for use with both PVCu and wooden frames.