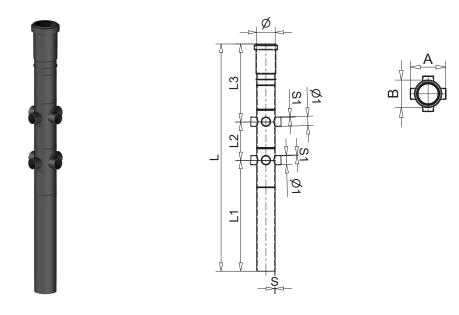

## Terrain FUZE Stax - Utility (Bottom Section)

Multiple boss entries, which can be drilled out, allowing connection to any angle. Designed to be installed at low level providing connection from any height. The upper set of bosses allow connection to condensate drain. A two-part solution (when used with an access section) designed to provide easy installation.

\*Product shown is an expansion version.

| Product Code | Туре      | ø/ ø1<br>(mm) | S<br>(mm) | S1<br>(mm) | L<br>(mm) | L1<br>(mm) | L2<br>(mm) | L3<br>(mm) | A<br>(mm) | B<br>(mm) |
|--------------|-----------|---------------|-----------|------------|-----------|------------|------------|------------|-----------|-----------|
| 9409.7556B • | Expansion | 75/56         | 3.5       | 3          | 1025      | 572        | 140        | 313        | 93        | 125       |
| 9409.11056B  | Expansion | 110/56        | 4.3       | 3          | 1354      | 660        | 229        | 463        | 180       | 180       |
| 9409.16056B  | Expansion | 160/56        | 6.2       | 3          | 1358      | 660        | 125        | 573        | 241       | 241       |
| 9410.7556B • | Locked    | 75/56         | 3.5       | 3          | 855       | 572        | 140        | 144        | 118       | 78        |
| 9410.11056B  | Locked    | 110/56        | 4.3       | 3          | 1177      | 660        | 229        | 288        | 180       | 180       |
| 9410.16056B  | Locked    | 160/56        | 6.2       | 3          | 1177      | 660        | 125        | 392        | 241       | 241       |