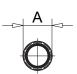

## Terrain FUZE Stax - No Connection (Bottom Section)

Ρ1

To be used as a bottom section where no branch connections are required. Commonly used in vent scenarios.

| Product Code | ø<br>(mm) | S<br>(mm) | L<br>(mm) | A<br>(mm) |
|--------------|-----------|-----------|-----------|-----------|
| 9411.56B     | 56        | 3         | 1027      | 73        |
| 9411.75B     | 75        | 3.5       | 1025      | 93        |
| 9411.110B    | 110       | 4.3       | 1354      | 140       |
| 9411.160B    | 160       | 6.2       | 1358      | 192       |