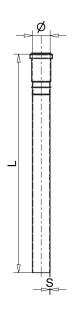

## Terrain FUZE Stax - No Connection (Bottom Section)

Ρ1

To be used as a bottom section where no branch connections are required. Commonly used in vent scenarios.

| Product Code | ø<br>(mm) | S<br>(mm) | L<br>(mm) | A<br>(mm) |
|--------------|-----------|-----------|-----------|-----------|
| 9411.56B     | 56        | 3         | 1027      | 73        |
| 9411.75B     | 75        | 3.5       | 1025      | 93        |
| 9411.110B    | 110       | 4.3       | 1354      | 140       |
| 9411.160B    | 160       | 6.2       | 1358      | 192       |