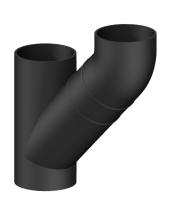

## **Terrain FUZE Stax - Cross Vent Termination**

Ρ1

Designed to connect an anti-syphon pipe to the main soil vent pipe.

| Product Code | Туре             | ø/ ø1<br>(mm) | S<br>(mm) | \$1<br>(mm) | L1<br>(mm) | L2<br>(mm) | L3<br>(mm) | A<br>(mm) | B<br>(mm) | Z<br>(mm) |
|--------------|------------------|---------------|-----------|-------------|------------|------------|------------|-----------|-----------|-----------|
| 9415.11056B  | Vent Termination | 110/56        | 4.3       | 3           | 60         | 247        | 178        | 284       | 110       | 200       |
| 9415.11075B  | Vent Termination | 110/75        | 4.3       | 3.5         | 60         | 251        | 178        | 294       | 110       | 200       |
| 9415.110110B | Vent Termination | 110/110       | 4.3       | 4.3         | 60         | 259        | 178        | 311       | 112       | 200       |
| 9415.160110B | Vent Termination | 160/110       | 6.2       | 4.3         | 70         | 309        | 244        | 385       | 160       | 250       |