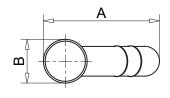

## **Terrain FUZE Stax - Cross Vent Termination**

Ρ1

Designed to connect an anti-syphon pipe to the main soil vent pipe.

| Product Code | Туре             | ø/ ø1<br>(mm) | S<br>(mm) | \$1<br>(mm) | L1<br>(mm) | L2<br>(mm) | L3<br>(mm) | A<br>(mm) | B<br>(mm) | Z<br>(mm) |
|--------------|------------------|---------------|-----------|-------------|------------|------------|------------|-----------|-----------|-----------|
| 9415.11056B  | Vent Termination | 110/56        | 4.3       | 3           | 60         | 247        | 178        | 284       | 110       | 200       |
| 9415.11075B  | Vent Termination | 110/75        | 4.3       | 3.5         | 60         | 251        | 178        | 294       | 110       | 200       |
| 9415.110110B | Vent Termination | 110/110       | 4.3       | 4.3         | 60         | 259        | 178        | 311       | 112       | 200       |
| 9415.160110B | Vent Termination | 160/110       | 6.2       | 4.3         | 70         | 309        | 244        | 385       | 160       | 250       |