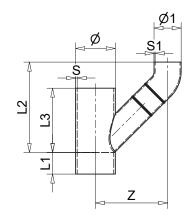

## **Terrain FUZE Stax - Cross Vent Termination**

Ρ1

Designed to connect an anti-syphon pipe to the main soil vent pipe.

| Product Code | Туре             | ø/ ø1<br>(mm) | S<br>(mm) | \$1<br>(mm) | L1<br>(mm) | L2<br>(mm) | L3<br>(mm) | A<br>(mm) | B<br>(mm) | Z<br>(mm) |
|--------------|------------------|---------------|-----------|-------------|------------|------------|------------|-----------|-----------|-----------|
| 9415.11056B  | Vent Termination | 110/56        | 4.3       | 3           | 60         | 247        | 178        | 284       | 110       | 200       |
| 9415.11075B  | Vent Termination | 110/75        | 4.3       | 3.5         | 60         | 251        | 178        | 294       | 110       | 200       |
| 9415.110110B | Vent Termination | 110/110       | 4.3       | 4.3         | 60         | 259        | 178        | 311       | 112       | 200       |
| 9415.160110B | Vent Termination | 160/110       | 6.2       | 4.3         | 70         | 309        | 244        | 385       | 160       | 250       |