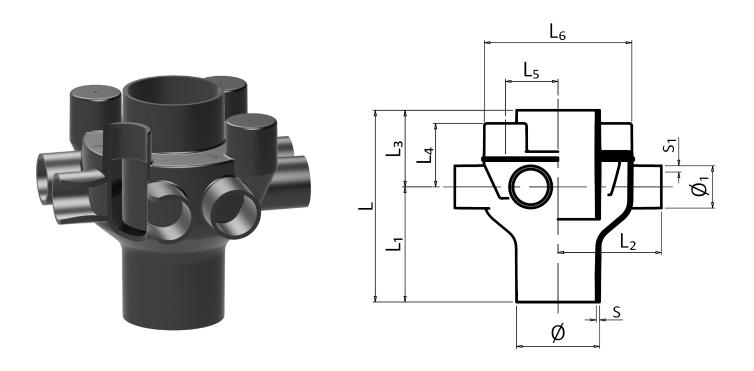

## 919.110.56B - 12 Port Low Level Manifold

Technical Bulletin

Bulletin 1 2020 P

| Code        | ø/ø1   | S   | <b>S</b> 1 | L   | L <sub>1</sub> | L <sub>2</sub> | L <sub>3</sub> | L4 | L <sub>5</sub> | L <sub>6</sub> |
|-------------|--------|-----|------------|-----|----------------|----------------|----------------|----|----------------|----------------|
| 919.110.56B | 110/56 | 4.3 | 3          | 255 | 153            | 138            | 102            | 85 | 100            | 200            |