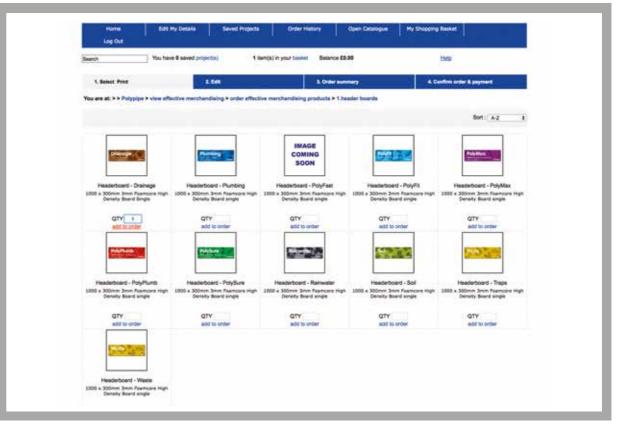

## Ordering from the catalogue

**5. Events:** Details of events and shows where we are exhibiting over the coming year.

- **6. View Effective Merchandising:** Order the following Internal & External Merchandising products
  - 6a. Order effective merchandising products.
    - 1. Header Boards
    - 2. Shelf Edge Strips (in singles and sets)
    - 3. Accessories
    - 4. Display Units
  - 6b. Order Event Products.
    - 1. Banners & Flags
  - 6c. Zone 1 Perimeter Products: External Banners, Posters etc
  - 6d. Zone 2 Entrance Products: Posters and Bollard Wraps
  - 6e. Zone 3 Interior Products: Posters and Vinyls
  - 6f. Zone 4 Display Products: Header boards, shelf edge strips and merchandising accessories
  - 6g. Zone 5 Counter Products: Counter Top literature dispencers