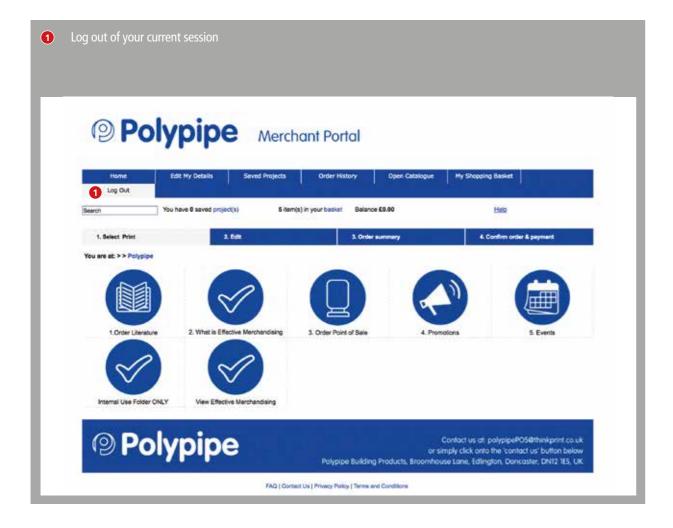

## Logging Out

You can log out of your current session at any point simply by clicking on the "Log Out" button on the top navigation.