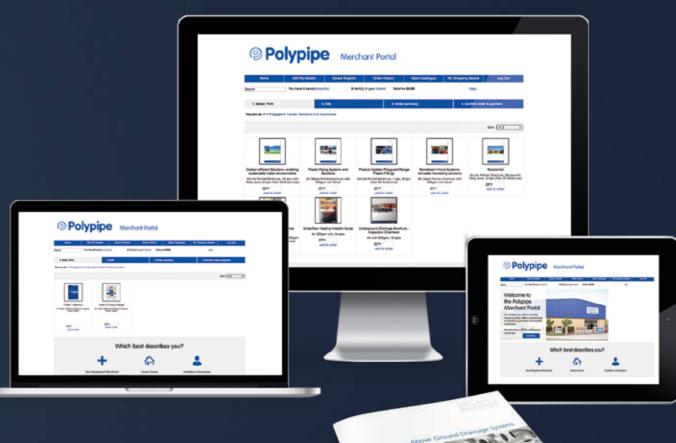

## Polypipe Merchant Portal Users Guide

Welcome to your introduction to the new Merchant Portal. The new online portal is an efficient and effective way to order Literature, Point of Sale materials, promotional items and even check on upcoming events throughout the year. Ordering goods and services online has now become an everyday occurence in most households, the new Polypipe Merchant portal works very much in the same way as most e-commerce sites but with out the need for financial transactions.

#### www.merchants.polypipe.com

In any browser visit **www.merchants.polypipe.com**, this will take you to the Home Screen below. If you have already been sent your password for the portal, you can enter your details (email address & password) into the login screen on the right. If you haven't already registered (all applications will be approved by the Polypipe marketing team) you can also apply for your account from here by clicking on the "Join Now" button which will take you to the "New Customer" application screen. Simply fill out your details (fields marked with \* are mandatory fields). By clicking on the "Save Details" button your application will be forwarded through to the Polypipe Marketing Team.

#### Your dashboard screen

All of your account details (order history, user details etc) are accessible from your Dashboard screen. Your options from this screen are as follows (depending upon your account type):