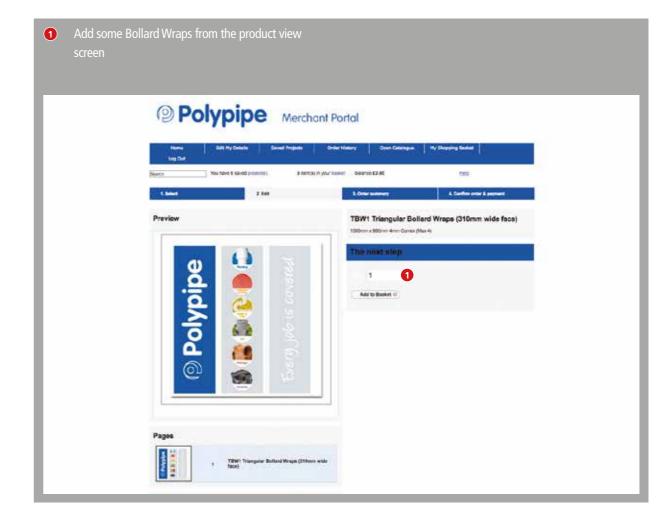

We are also going to add some Underfloor Heating Installer Guides which are available within the Brochures (Option 3) within the "Order Literature".

We have also added some Bollard Wraps to our basket, available within "Order point of sale".