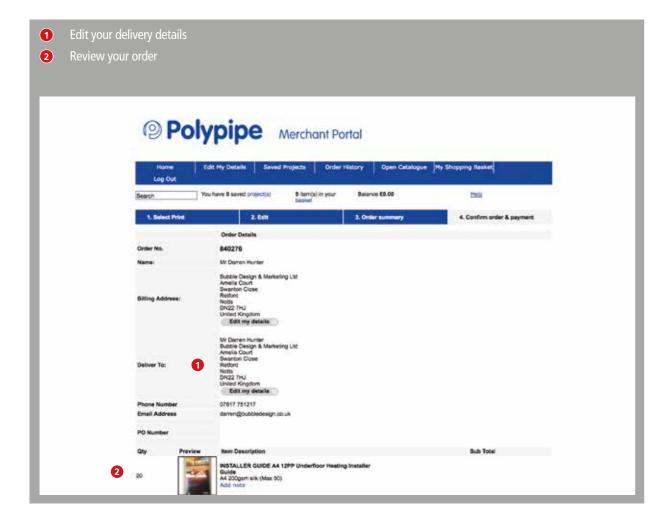

You can also send the ordered items on to a third party by clicking on the "Edit my Details" button next to the "Delivery to" address and update from there.