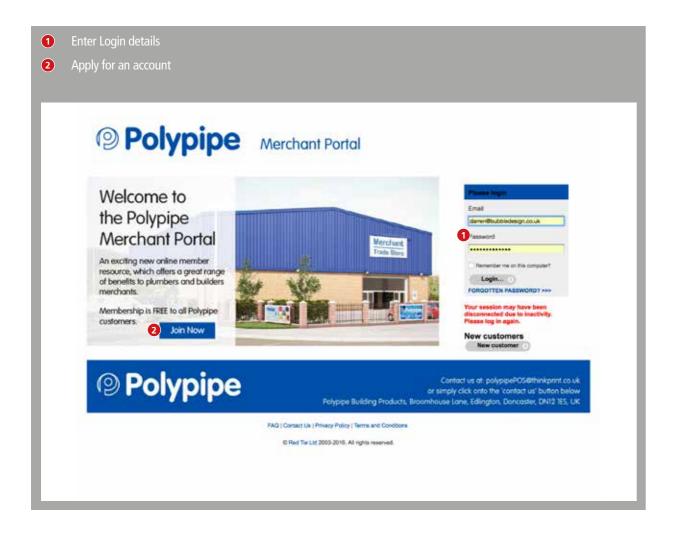

#### www.merchants.polypipe.com

In any browser visit **www.merchants.polypipe.com**, this will take you to the Home Screen below. If you have already been sent your password for the portal, you can enter your details (email address & password) into the login screen on the right. If you haven't already registered (all applications will be approved by the Polypipe marketing team) you can also apply for your account from here by clicking on the "Join Now" button which will take you to the "New Customer" application screen. Simply fill out your details (fields marked with \* are mandatory fields). By clicking on the "Save Details" button your application will be forwarded through to the Polypipe Marketing Team.