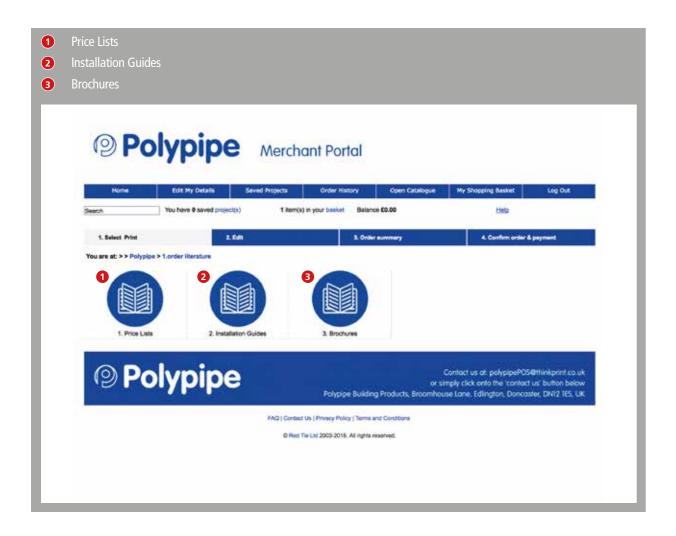

#### Ordering from the catalogue

Here you will see usable categories availbale to you from the catalogue on the Dashboard screen. These are:

- 1. Order literature: The following categories of literature are available.
  - 1a. Price Lists
  - 1b. Installation Giudes
  - 1c. Brochures