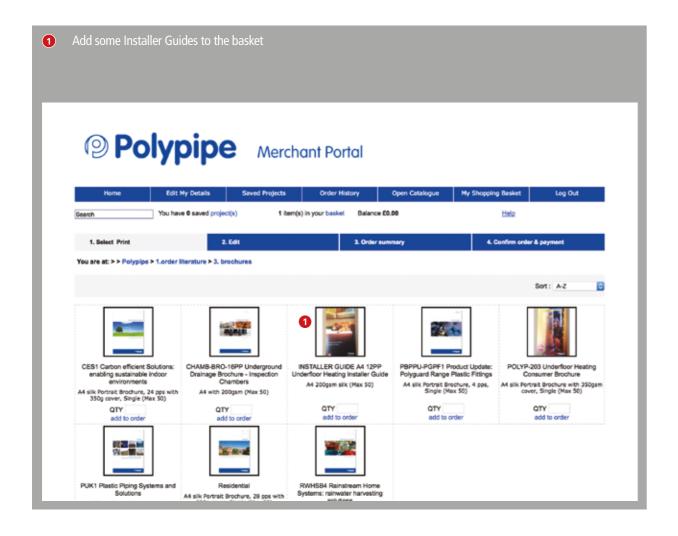

We are also going to add some Underfloor Heating Installer Guides which are available within the Brochures (Option 3) within the "Order Literature".

We have also added some Bollard Wraps to our basket, available within "Order point of sale".