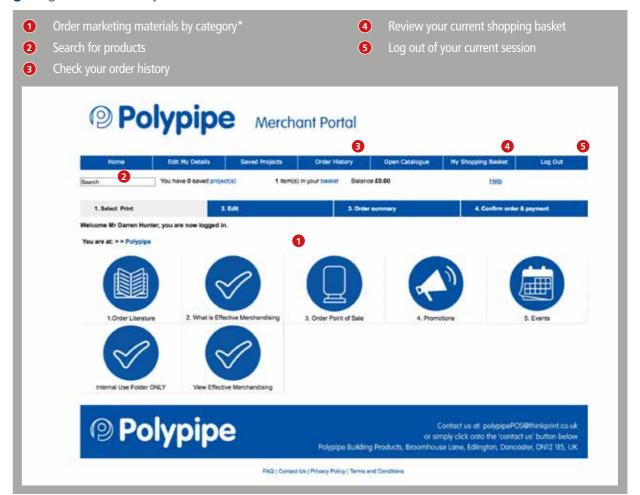

#### Your dashboard screen

All of your account details (order history, user details etc) are accessible from your Dashboard screen. Your options from this screen are as follows (depending upon your account type):

- a. Home: Takes you back to this Home Screen
- **b.** Edit My Details: Where you can edit the personal details assigned to your account which you entered when applying for your account.
- **c.** Saved Projects: This is where you store your projects to review before finalising an order.
- **d.** Order History: Where you can review previous merchandise orders placed with your account.
- e. Open Catalogue: Takes you back to this Dashboard screen to place or review orders.
- **f.** My Shopping Basket: Review current orders before finalising.
- g. Log Out: Finishes your current session.

#### Ordering from the catalogue

Here you will see usable categories availbale to you from the catalogue on the Dashboard screen. These are:

- 1. Order literature: The following categories of literature are available.
  - 1a. Price Lists
  - 1b. Installation Giudes
  - 1c. Brochures