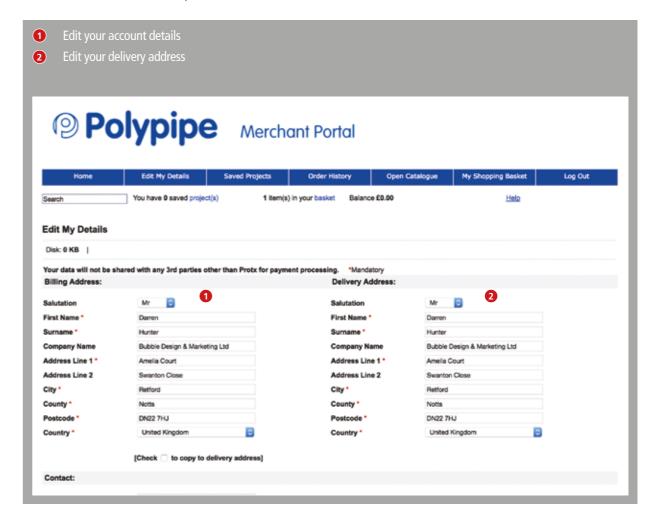

#### Edit my details

On this screen you can update the details applicable to your account such as Home Address (labeled as Billing Address, Delivery Address) and even your account password. Merchants can even add their Company Name. Once you're happy with your updates simply click on the "Save my details" button. Once this is updated, you can then select the "Continue order" option.