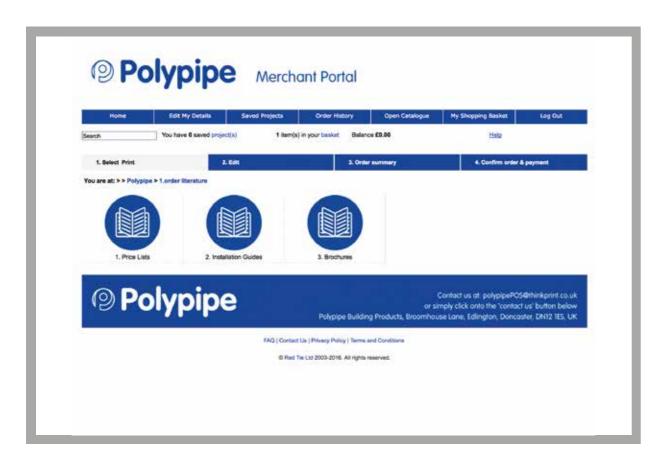

#### Ordering from the catalogue

Here you will see usable categories availbale to you from the catalogue on the Dashboard screen. These are:

- 1. Order literature: The following categories of literature are available.
  - 1a. Price Lists
  - 1b. Installation Giudes
  - 1c. Brochures