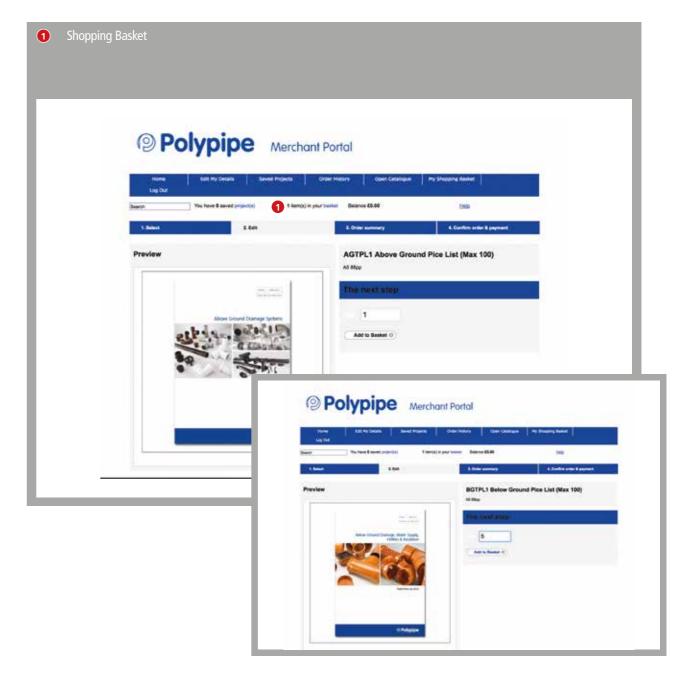

Click on the "Open Catalogue" tab at the top of the screen and then select the options you need to order.

In this example we're going to order some literature first.

You can either place an order by entering a quantity in the available box under each publication thumbnail and then click "add to order". Or go to the product view mode and enter the quantity into the box on the right followed by "Add to basket". We have added some Above Ground Price Lists and Below Ground Price Lists to our order. You will notice that the number of times in your basket increase with every order.