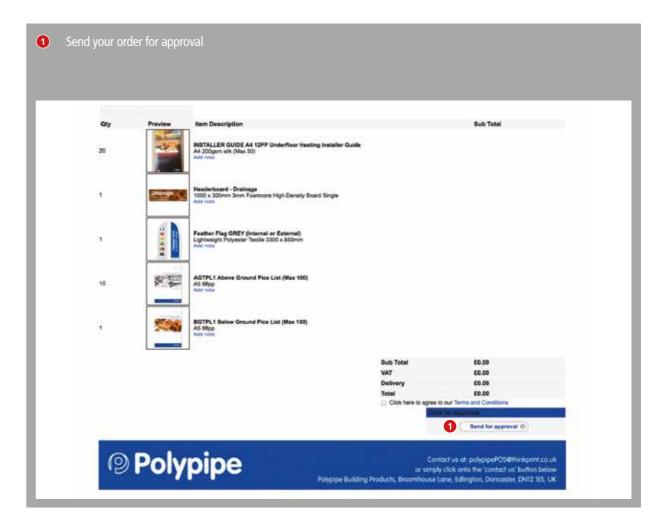

Once you are happy with your order you can simply click on "My Shopping Basket" on the top navigation to review the items in your basket.

On this screen you can update quantites, or remove items from you Shopping Basket by clicking on the "Trash" button next to the relevant item.

Once you happy with your selection and delivery details, just click on the "Send for Approval" button to send the order request. All requests will then be approved by the Polypipe Marketing Team.

On this screen you can update quantites, or remove items from you Shopping Basket by clicking on the "Trash" button next to the relevant item.