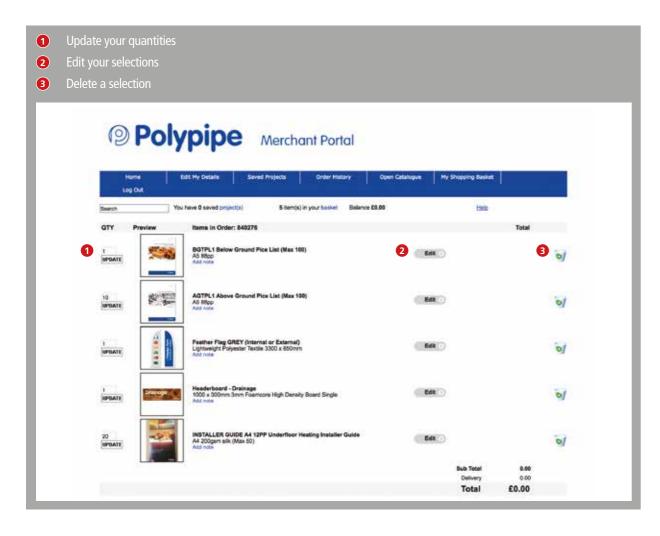

Once you are happy with your order you can simply click on "My Shopping Basket" on the top navigation to review the items in your basket.

On this screen you can update quantites, or remove items from you Shopping Basket by clicking on the "Trash" button next to the relevant item.

Once you happy with your selection and delivery details, just click on the "Send for Approval" button to send the order request. All requests will then be approved by the Polypipe Marketing Team.

On this screen you can update quantites, or remove items from you Shopping Basket by clicking on the "Trash" button next to the relevant item.