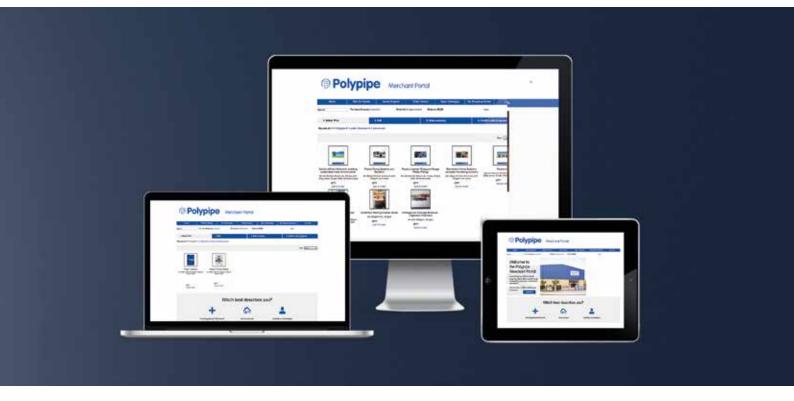

## Polypipe Merchant Portal Users Guide

Welcome to your introduction to the new Merchant Portal. The new online portal is an efficient and effective way to order Literature, Point of Sale materials, promotional items and even check on upcoming events throughout the year. Ordering goods and services online has now become an everyday occurence in most households, the new Polypipe Merchant portal works very much in the same way as most e-commerce sites but with out the need for financial transactions.

#### www.merchants.polypipe.com

In any browser visit **www.merchants.polypipe.com**, this will take you to the Home Screen below. If you have already been sent your password for the portal, you can enter your details (email address & password) into the login screen on the right. If you haven't already registered (all applications will be approved by the Polypipe marketing team) you can also apply for your account from here by clicking on the "Join Now" button which will take you to the "New Customer" application screen. Simply fill out your details (fields marked with \* are mandatory fields). By clicking on the "Save Details" button your application will be forwarded through to the Polypipe Marketing Team.

#### Your dashboard screen

All of your account details (order history, user details etc) are accessible from your Dashboard screen. Your options from this screen are as follows (depending upon your account type):

#### Ordering from the catalogue

Here you will see usable categories availbale to you from the catalogue on the Dashboard screen. These are:

- 1. Order literature: The following categories of literature are available.
  - 1a. Price Lists
  - 1b. Installation Giudes
  - 1c. Brochures