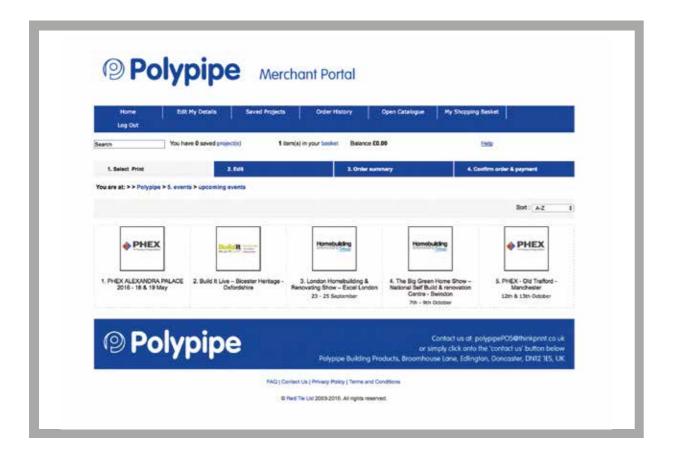

## Ordering from the catalogue

**5. Events:** Details of events and shows where we are exhibiting over the coming year.

- **6. View Effective Merchandising:** Order the following Internal & External Merchandising products
  - 6a. Order effective merchandising products.
    - 1. Header Boards
    - 2. Shelf Edge Strips (in singles and sets)
    - 3. Accessories
    - 4. Display Units
  - 6b. Order Event Products.
    - 1. Banners & Flags
  - 6c. Zone 1 Perimeter Products: External Banners, Posters etc
  - 6d. Zone 2 Entrance Products: Posters and Bollard Wraps
  - 6e. Zone 3 Interior Products: Posters and Vinyls
  - 6f. Zone 4 Display Products: Header boards, shelf edge strips and merchandising accessories
  - 6g. Zone 5 Counter Products: Counter Top literature dispencers